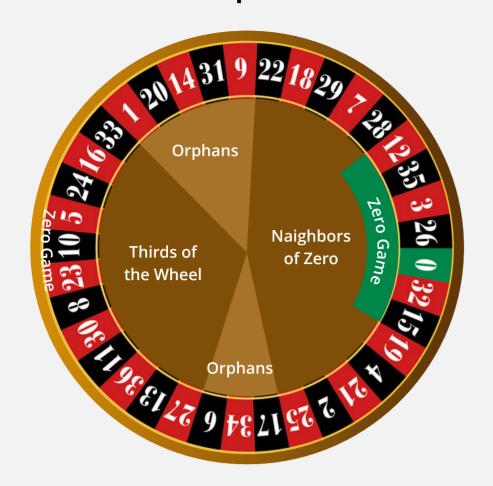

# **European Bets**



## **Inside Roulette Bets**

#### **Straight-up:**

when you bet on a single number.

#### **Split:**

a bet on two numbers.

#### Trio (triple):

this is a bet on the numbers 0, 1, 2 or 00, 2, 3.

### Street:

a bet on three numbers in a line.

### Corner (or square):

this is when you bet on four numbers in a square layout.

### Five Number:

a bet that covers five numbers (e.g. 00, 0, 1, 2, 3).

### Six Line (or double street):

a bet that covers six numbers in two lines.

## **Outside Roulette Bets**

### Column bets:

this is a bet placed on a column of twelve numbers in one of the three vertical lines (such as 1-4-7-10 on down to 34). You place the betting chip on the space below the final number of the sequence.

### Dozen bets:

a bet on the first (1-12), second (13-24), or third