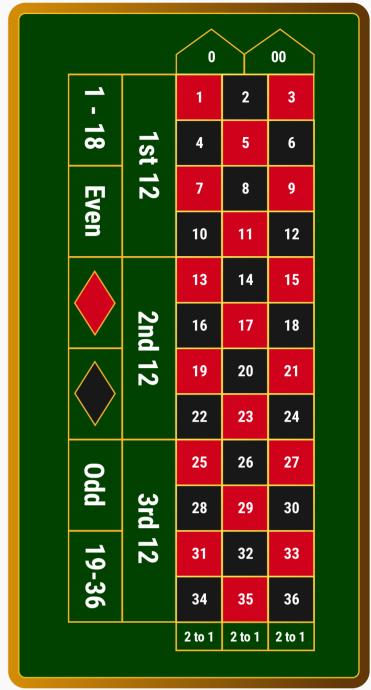

# **American table layout**

| Roulette Odds |             |             |  |
|---------------|-------------|-------------|--|
| Type of bet   | EU Roulette | US Roulette |  |
| Inside bets   |             |             |  |
| Straight      | 1 in 37     | 1 in 38     |  |
| Split         | 1 in 18.5   | 1 in 19     |  |
| Street        | 1 in 12.3   | 1 in 12.7   |  |
| Square        | 1 in 9.25   | 1 in 9.5    |  |
| Five-number   | 1 in 7.4    | 1 in 7.6    |  |
| Six-number    | 1 in 6.2    | 1 in 6.3    |  |
| Outside bets  |             |             |  |
| Column        | 1 in 3.1    | 1 in 3.2    |  |
| Dozen         | 1 in 3.1    | 1 in 3.2    |  |
| Red/Black     | 1 in 2.06   | 1 in 2.11   |  |
| Even/Odd      | 1 in 2.06   | 1 in 2.11   |  |
| Low/High      | 1 in 2.06   | 1 in 2.11   |  |

### Column bets:

this is a bet placed on a column of twelve numbers in one of the three vertical lines (such as 1-4-7-10 on down to 34). You place the betting chip on the space below the final number of the sequence.

### Dozen bets:

a bet on the first (1-12), second (13-24), or third (25-36) group of twelve numbers.

### Red / Black:

a bet that the winning number will be either red or black.

### Even / Odd:

a bet placed on the winning number being either even or odd.

### Low / High:

a bet that the winning number will be either a low (1-18) or high (19-36).