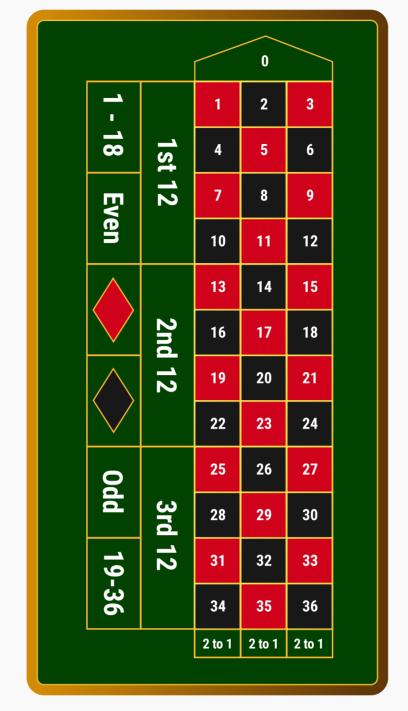

# **European table layout**

### Column bets:

this is a bet placed on a column of twelve numbers in one of the three vertical lines (such as 1-4-7-10 on down to 34). You place the betting chip on the space below the final number of the sequence.

### Dozen bets:

a bet on the first (1-12), second (13-24), or third (25-36) group of twelve numbers.

### Red / Black:

a bet that the winning number will be either red or black.

### Even / Odd:

a bet placed on the winning number being either even or odd.

### Low / High:

a bet that the winning number will be either a low (1-18) or high (19-36).